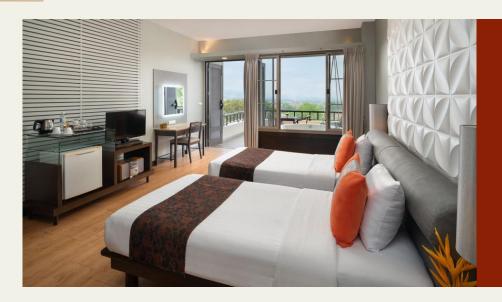

### Deluxe Room

#### Amenities:

Air conditioning Bluetooth Speaker Coffee & Tea Maker Jacuzzi Bathrobe Wi-Fi Refrigerator Safe deposit box Shower & Big Rain Hair Dryer Cable TV Telephone Porch Swing Bathroom Amenities Slippers

#### Size: 55 sq.m / 44 Rooms

The modern, furnished with natural local material and soft neutral color tone. Guests can relax at the private balcony with Jacuzzi bathtub, overlook our free-form swimming pool with fabricated waterfall and rolling hills beyond.