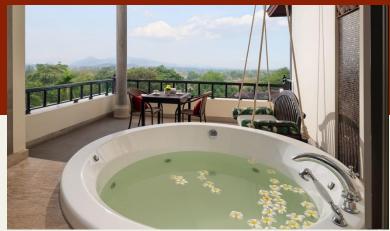

#### Size: 55 sq.m / 44 Rooms

The modern, furnished with natural local material and soft neutral color tone. Guests can relax at the private balcony with Jacuzzi bathtub, overlook our free-form swimming pool with fabricated waterfall and rolling hills beyond.

## **Junior Suite**

Size: 64 sq.m / 24 Suites

These suite features a separate living room, a comfortable bedroom with fully modern decorated and furnished in the natural theme. This room provides the perfect place for guests to relax with the stunning natural surroundings at the private balcony with porch swing and Jacuzzi bathtub.