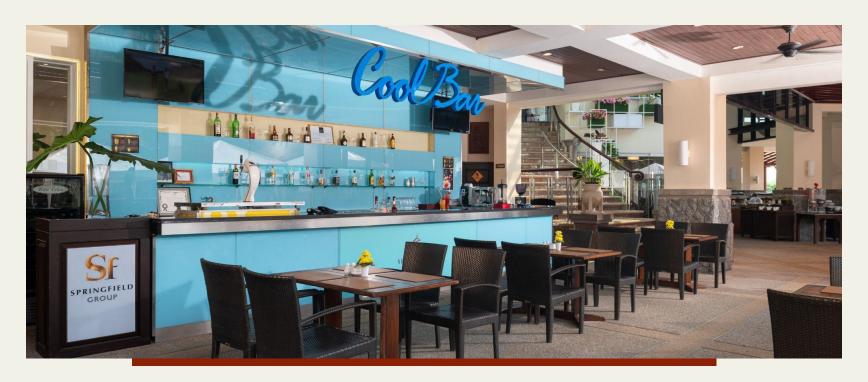

## Cool Bar

This open-air bar serves light meals and a wide variety of beverages for you to enjoy throughout the day. It is a perfect place to hang out on a nice, relaxing day.

Cuisine: Light Meals & Drinks | Seats: 20 (outdoor) | Open: 11:00 – 19:00 hrs.