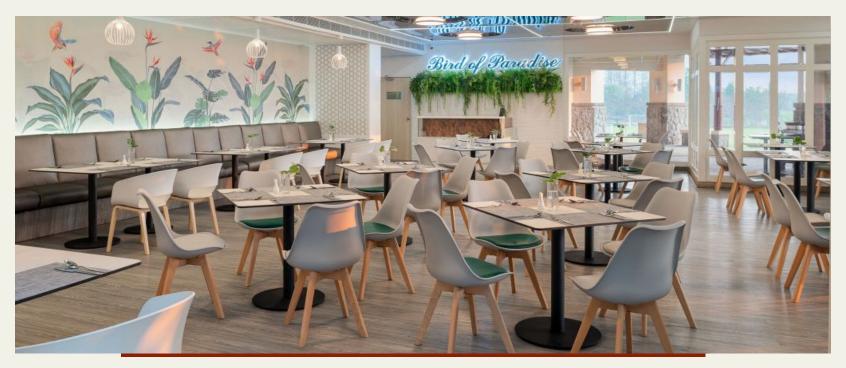

### Bird of Paradise

An all-day dining outlet with both indoor and outdoor seating can provide you with a wide range of cuisines and a spectacular, panoramic view of the golf course. Whether you want to grab a bite before your day or hang out with your friends and family over drinks, you can do it all at Bird of Paradise

Cuisine: Thai / International | Seats: 162 (indoor & outdoor) | Open: 06:00 – 22:00 hrs.