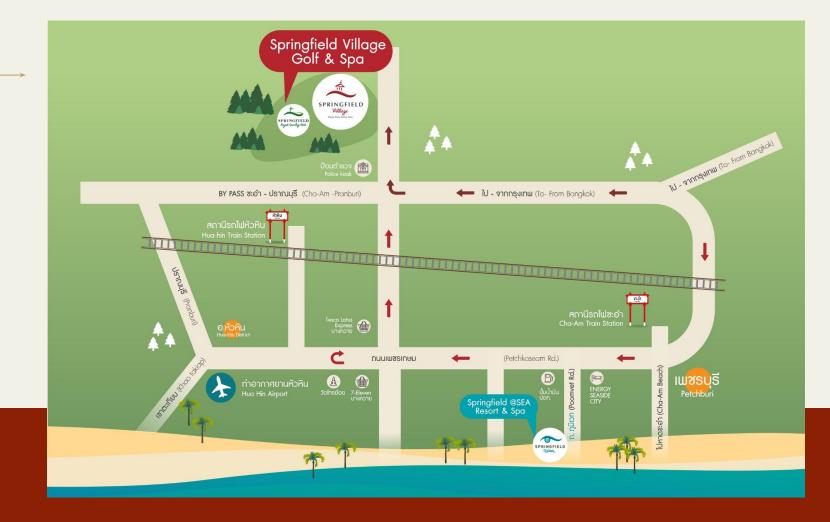

Resting amongst the slopes, Springfield Village Golf & Sparepresents the most unique resort experience.

Find yourself in harmony with the majestic mountains, towering evergreen trees and sparkling lakes in acres of beautiful landscape. Rekindle your spirits in the elegant designed tropical cottages, ideal for relaxing in idyllic and tranquil natural surroundings.

Experience superb accommodation, a wide variety of food, relaxing atmosphere and friendly Thai hospitality. Here luxury and beauty go hand in hand, providing the perfect backdrop of the range of sporting and leisure activities. Lavish in the comfort the blend perfectly with nature. Soothe yourself in our Jacuzzi and enjoy unsurpassed views of the golf course and the mountains beyond.

# Map





## Accommodation

The facilities here include a 94 rooms hotel situated on 1,000 acres of sanctuary deep within nature, as well as romantic dinning outlets serving Thai and International Cuisine. The arrangement of Villas follows the contour of the land. A bounty of blossoms surrounds each veranda as every day nature celebrates its endless variations for resort guests.

### **Accommodation 94 rooms**

| Deluxe Room          | (55 Sq.m)  | 44 rooms  |
|----------------------|------------|-----------|
| Junior Suite         | (64 Sq.m)  | 24 Suites |
| Grand Junior Suite   | (119 Sq.m) | 4 Suites  |
| Cottage Suite        | (45 Sq.m)  | 20 Suites |
| Junior Suite Cottage | (70 Sq.m)  | 2 Suites  |

### Deluxe Room



#### Amenities:

Air conditioning Bluetooth Speaker Coffee & Tea Maker