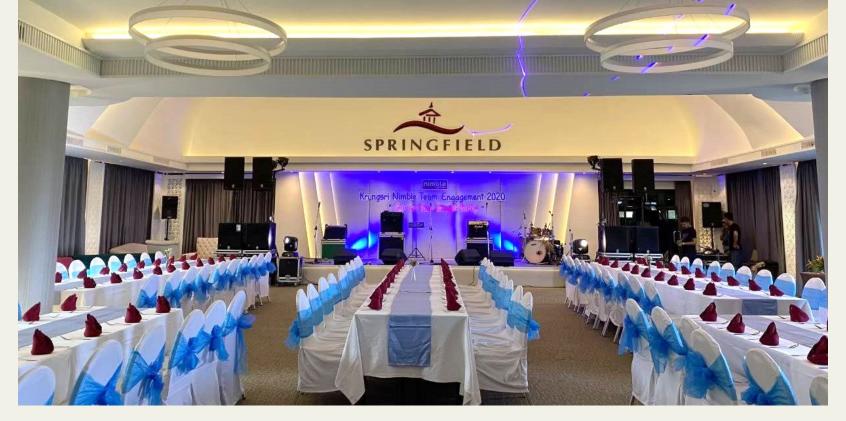

## Meetings & Banquets

#### **3 Rooms**

The Champion The Master Pavilion

Whether for business or pleasure, we are a perfect place to meet. Choose from the resort's function rooms ideally suited for weddings, banquets, conferences and seminars. Fully fitted with the latest audio – visual equipment, the facilities can be tailored to everyone, from small parties to as many as 200 guests .

## The Champion

**Area (Sq.m)** 295

Theater (Pax) 220 Classroom (Pax) 160 U-Shape (Pax)

Cocktail (Pax) 150 Buffet (Pax) 180