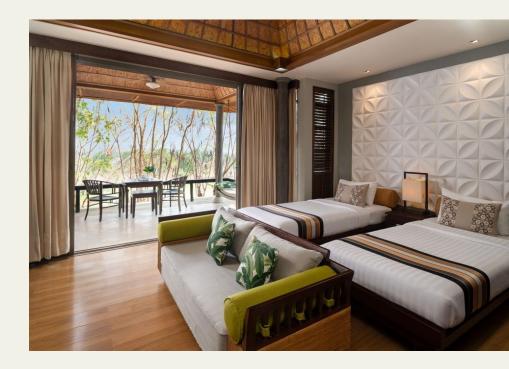

## **Junior Suite**

Size: 64 sq.m / 24 Suites

These suite features a separate living room, a comfortable bedroom with fully modern decorated and furnished in the natural theme. This room provides the perfect place for guests to relax with the stunning natural surroundings at the private balcony with porch swing and Jacuzzi bathtub.

#### **Amenities:**

Air conditioning Refrigerator Dining table & chairs Porch Swing Bathrobe Wi-Fi Telephone Sofa set Jacuzzi Hair Dryer Cable TV
Coffee & Tea Maker
Day bed
Shower & Big Rain
Slippers

Bluetooth Speaker Safe deposit box Two 3-figure bathrooms Bathroom Amenities