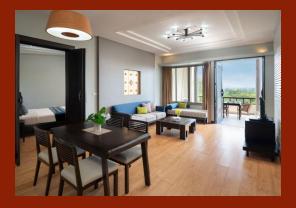

# Grand Junior Suite

Size: 119 sq.m/ 4 Suites

Ideal for couples or family seeking a break from the city, these spacious suite features separate living areas, bedroom with in-room Jacuzzi, living and dining room with a small kitchenette. Truly relax with the private balcony with our pool and stunning natural vistas.

#### Amenities:

Air conditioning
Cable TV
Refrigerator
Coffee & Tea Maker
Dining table & chairs
Day bed
Porch Swing
Shower & Big Rain
Bathrobe
Slippers

Wi-Fi Bluetooth Speaker Telephone Safe deposit box Sofa set

Two 3-figure bathrooms Jacuzzi

Bathroom Amenities

Hair Dryer