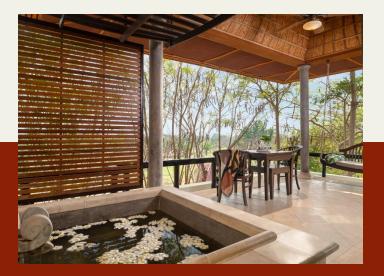

#### Size: 55 sq.m / 44 Rooms

The modern, furnished with natural local material and soft neutral color tone. Guests can relax at the private balcony with Jacuzzi bathtub, overlook our free-form swimming pool with fabricated waterfall and rolling hills beyond.

## **Junior Suite**

Size: 64 sq.m / 24 Suites

These suite features a separate living room, a comfortable bedroom with fully modern decorated and furnished in the natural theme. This room provides the perfect place for guests to relax with the stunning natural surroundings at the private balcony with porch swing and Jacuzzi bathtub.