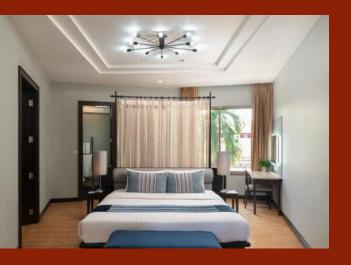

### Deluxe Room

#### Amenities:

Air conditioning Bluetooth Speaker Coffee & Tea Maker Jacuzzi Bathrobe Wi-Fi Refrigerator Safe deposit box Shower & Big Rain Hair Dryer Cable TV Telephone Porch Swing Bathroom Amenities Slippers

#### Size: 55 sq.m / 44 Rooms

The modern, furnished with natural local material and soft neutral color tone. Guests can relax at the private balcony with Jacuzzi bathtub, overlook our free-form swimming pool with fabricated waterfall and rolling hills beyond.