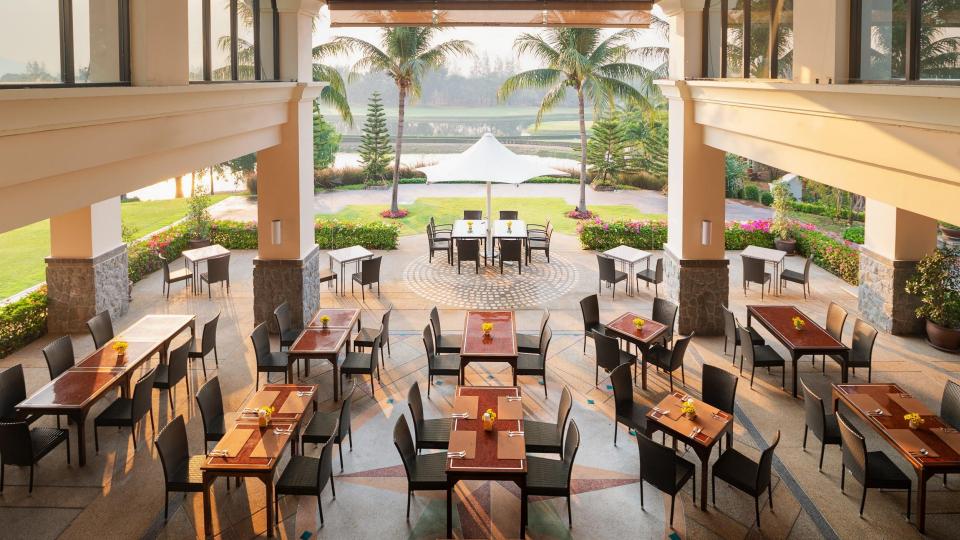

### Bird of Paradise

An all-day dining outlet with both indoor and outdoor seating can provide you with a wide range of cuisines and a spectacular, panoramic view of the golf course. Whether you want to grab a bite before your day or hang out with your friends and family over drinks, you can do it all at Bird of Paradise

Cuisine: Thai / International | Seats: 162 (indoor & outdoor) | Open: 06:00 – 22:00 hrs.