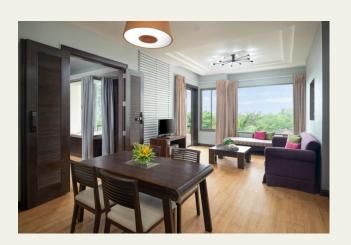

## **Junior Suite**

Size: 64 sq.m / 24 Suites

These suite features a separate living room, a comfortable bedroom with fully modern decorated and furnished in the natural theme. This room provides the perfect place for guests to relax with the stunning natural surroundings at the private balcony with porch swing and Jacuzzi bathtub.

#### **Amenities:**

Air conditioning Refrigerator Dining table & chairs Porch Swing Bathrobe Wi-Fi Telephone Sofa set Jacuzzi Hair Dryer Cable TV
Coffee & Tea Maker
Day bed
Shower & Big Rain
Slippers

Bluetooth Speaker Safe deposit box Two 3-figure bathrooms Bathroom Amenities