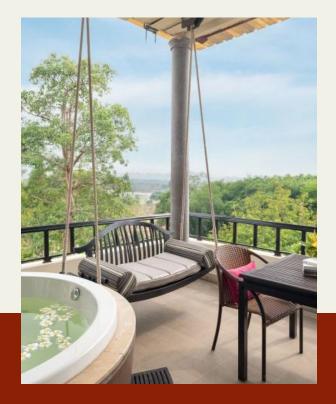

#### Size: 55 sq.m / 44 Rooms

The modern, furnished with natural local material and soft neutral color tone. Guests can relax at the private balcony with Jacuzzi bathtub, overlook our free-form swimming pool with fabricated waterfall and rolling hills beyond.

## **Junior Suite**

Size: 64 sq.m / 24 Suites

These suite features a separate living room, a comfortable bedroom with fully modern decorated and furnished in the natural theme. This room provides the perfect place for guests to relax with the stunning natural surroundings at the private balcony with porch swing and Jacuzzi bathtub.

## Cottage Suite

Size: 45 sq.m / 20 Suites

The 20 modern and private Cottage Suites have been specially designed, built and furnished with the beauty of the natural surroundings, features on the most privacy and truly relaxing lifestyle. Enjoy with the large terrace, porch swing and Jacuzzi bathtub.